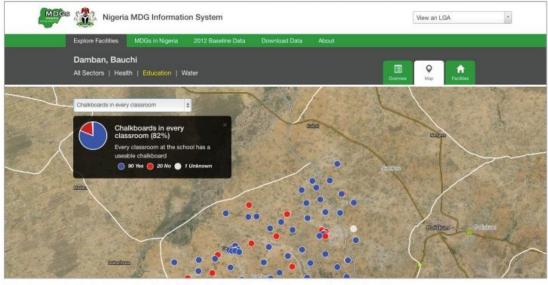

## **MOBILE II: FORMHUB**

• A web application to visualize data collected by ODK Collect

Education map view displaying number of schools with chalkboards in every classroom in Damban, Bauchi