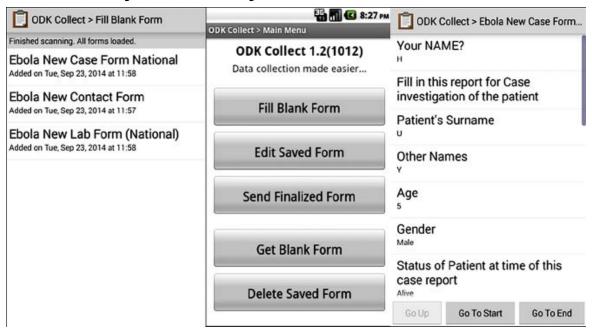

## **MOBILE I: ODK COLLECT**

- A mobile based solution to collect survey information
- Community based survey collection