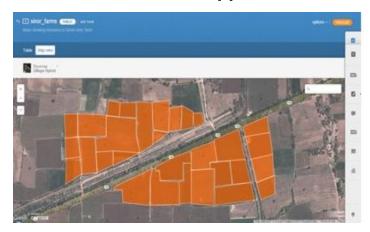

# **MOBILE VII: AREA APP FOR INSURANCE**

• Area based apps to collect farm information data.