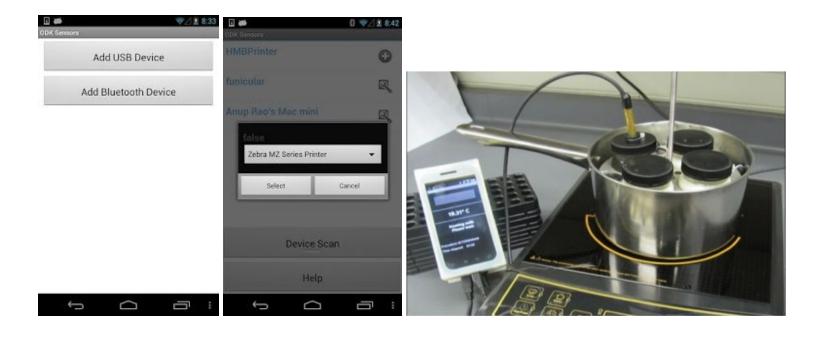

#### **MOBILE III: ODK SENSOR**

• A mobile based data collection tool from sensor information