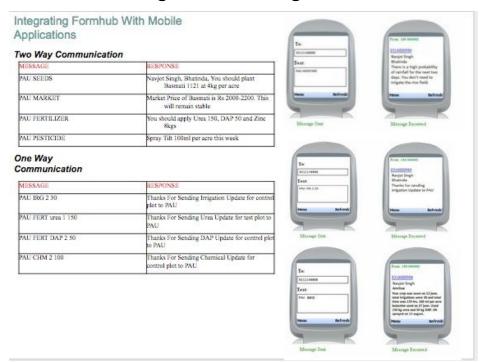

# MOBILE VI: FORMHUB WITH SMS MESSAGING

• Transmitting and Collecting information from field, even with misscall.