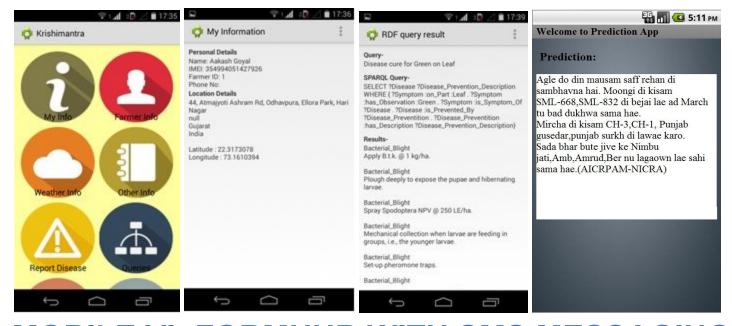

#### **MOBILE V: FARMER FRIEND APP**

• Farmer Friend App which is built on the Semantic Web to communicate the information to the field.