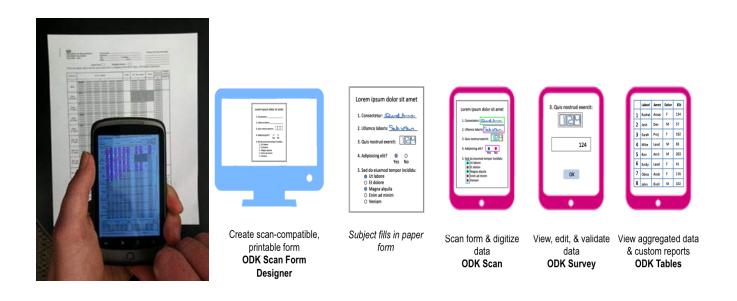

# **MOBILE IV: ODK SCAN**

• A mobile based data collection tool for scanning forms